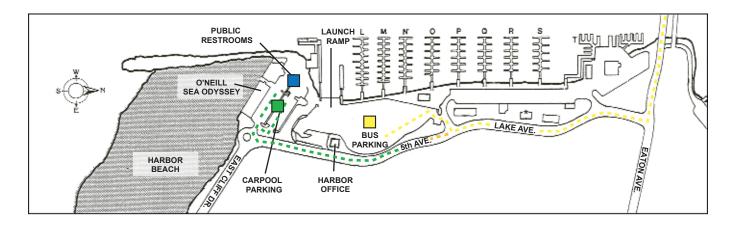

## PARKING DIRECTIONS

O'Neill Sea Odyssey 2222 East Cliff Drive, Suite 222 Santa Cruz, CA 95062 831-475-1561

- Buses should park in the launch ramp parking lot. Follow the map's yellow path, turn right at the 2nd lot entrance and park in the long boat trailer spaces. For AM trips, your Sea Odyssey instructor will meet you here.
- Cars can park in the metered parking in the launch ramp area (yellow path), in the visitor's parking (green path) for \$2.00/hour for the first 2.5 hours and \$5.25/hour after 2.5 hours, OR **free parking** is available along Lake and 5th Avenue.
- Public Restrooms are available in the visitor's parking lot. For PM trips, your Sea Odyssey instructors will meet you here.