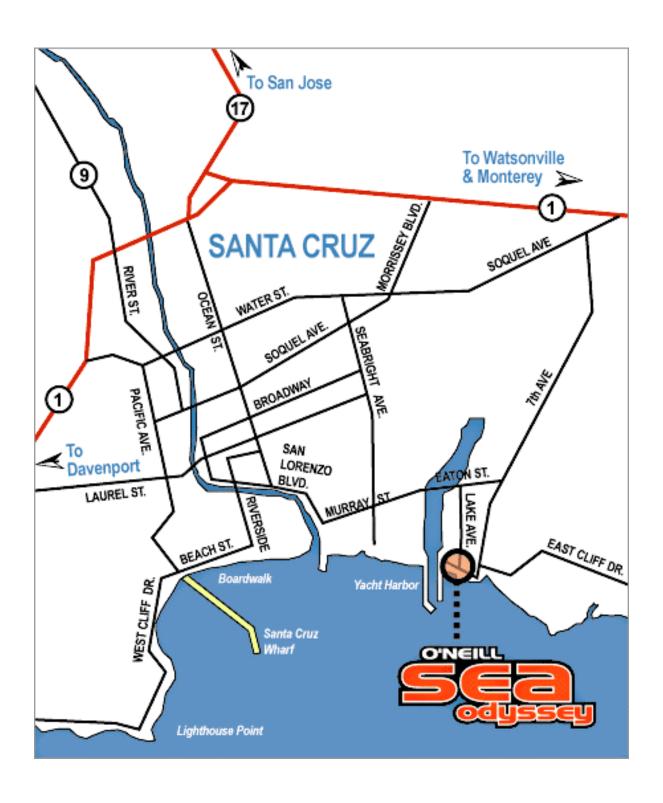

O'Neill Sea Odyssey 2222 East Cliff Drive, Suite 222 Santa Cruz, CA 95062 831-475-1561

## PARKING DIRECTIONS

O'Neill Sea Odyssey 2222 East Cliff Drive, Suite 222 Santa Cruz, CA 95062 831-475-1561

- Buses should park in the launch ramp parking lot. Follow the map's yellow path, turn right at the 2nd lot entrance and park in the long boat trailer spaces. For AM trips, your Sea Odyssey instructor will meet you here.
- Cars can park in the metered parking in the launch ramp area (yellow path), in the visitor's parking (green path) for \$2.00/hour for the first 2.5 hours and \$5.25/hour after 2.5 hours, OR **free parking** is available along Lake and 5th Avenue.
- Public Restrooms are available in the visitor's parking lot. For PM trips, your Sea Odyssey instructors will meet you here.